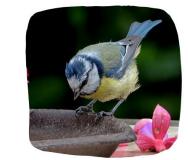

#### 30 DAYS WILD GARDEN BIRD

## Tick off all the creatures you find in your garden!

Make sure to put anything you move back so the animals are safe

Sparrow

Blue Tit

Blackbird

Swallow

Herring Gull

Woodpigeon