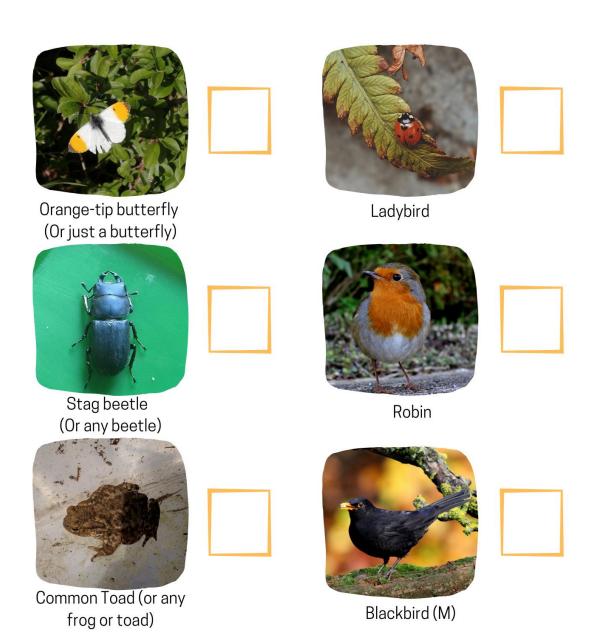

## Tick off all the creatures you find in your garden!

Make sure to put anything you move back so the animals are safe

## 30 DAYS WILD GARDEN BUG

# Tick off all the creatures you find in your garden!

Make sure to put anything you move back so the animals are safe

(or any butterfly)