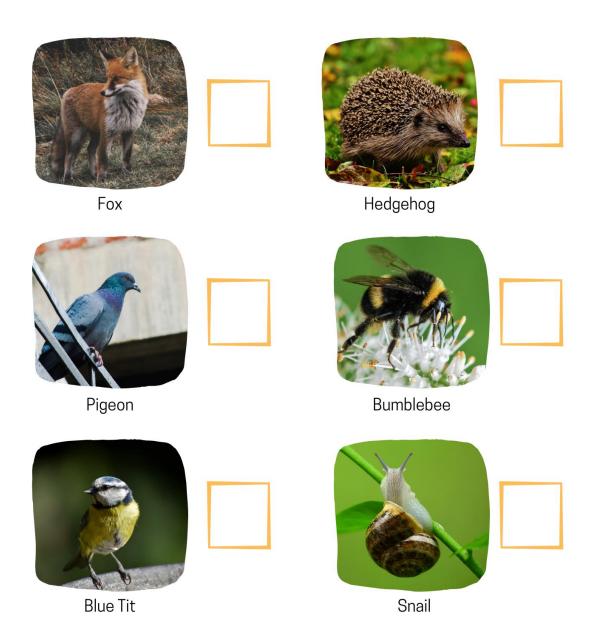

#### Tick off all the creatures you find in your garden!

Make sure to put anything you move back so the animals are safe

Don't forget to tell us about what you've seen in your garden or send us any photos to: