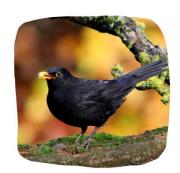

## Tick off all the creatures you find in your garden!

Make sure to put anything you move back so the animals are safe

Sparrow

Blue Tit

Blackbird

Swallow

Herring Gull

Woodpigeon