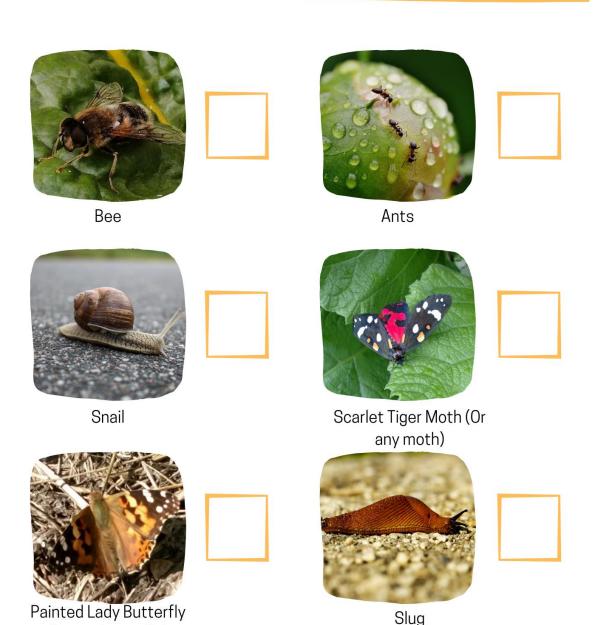

## 30 DAYS WILD GARDEN BUG

# Tick off all the creatures you find in your garden!

Make sure to put anything you move back so the animals are safe

(or any butterfly)