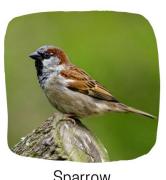

#### 30 DAYS WILD GARDEN BIRD

## Tick off all the creatures you find in your garden!

Make sure to put anything you move back so the animals are safe

Sparrow

Blue Tit

Blackbird

Swallow

Herring Gull

Woodpigeon